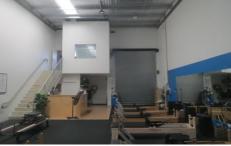

## 9/242 D New Line Road Dural NSW

FOR LEASE 172 sq m

\*\*\* AVAILABLE 1 July 2024 \*\*\*

- \* Office 42 sq m
- \* W/House 130 sq m
- \* Clearance 6.8 m to 6.2 m
- \* Roller Door 4.5 m (H) x 3.0 m (W)
- \* 2 allocated car spaces
- \* Current use fitness centre
- \* Suit many users & trades