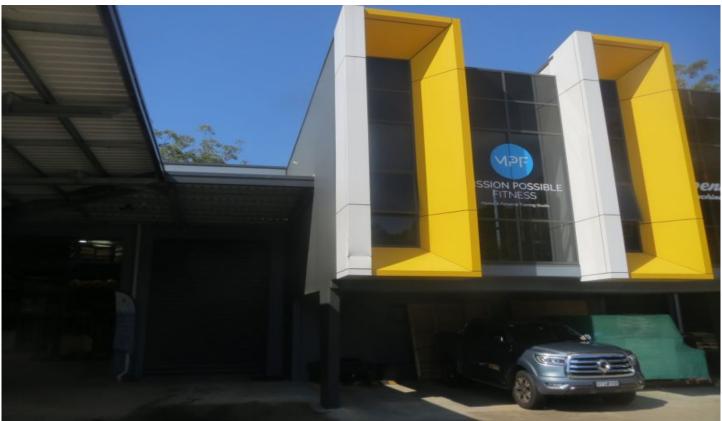

## 9/242 D New Line Road Dural NSW

FOR LEASE 172 sq m

\*\*\* AVAILABLE 1 July 2024 \*\*\*

- \* Office 42 sq m
- \* W/House 130 sq m
- \* Clearance 6.8 m to 6.2 m
- \* Roller Door 4.5 m (H) x 3.0 m (W)
- \* 2 allocated car spaces
- \* Current use fitness centre
- \* Suit many users & trades

**Building Size**: 172 sqm

View : https://www.mahercommercial.com.au/le

ase/nsw/hills/dural/commercial/industrial

/7984171

Michael Maher 0416 044 665