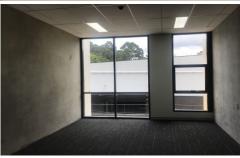

## 9/242 D New Line Road Dural NSW

FOR LEASE 172 sq m

\*\*\* AVAILABLE 1 July 2024 \*\*\*

- \* Office 42 sq m
- \* W/House 130 sq m
- \* Clearance 6.8 m to 6.2 m
- \* Roller Door 4.5 m (H) x 3.0 m (W)
- \* 2 allocated car spaces
- \* Current use fitness centre
- \* Suit many users & trades