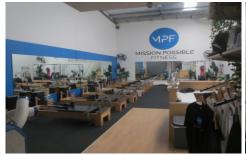

## 9/242 D New Line Road Dural NSW

FOR LEASE 172 sq m

\*\*\* AVAILABLE 1 July 2024 \*\*\*

- \* Office 42 sq m
- \* W/House 130 sq m
- \* Clearance 6.8 m to 6.2 m
- \* Roller Door 4.5 m (H) x 3.0 m (W)
- \* 2 allocated car spaces
- \* Current use fitness centre
- \* Suit many users & trades

Currently has rubber based flooring to warehouse area that may suit dance studios etc. offering huge set up savings. This will be removed if not required.

Contact: Michael Maher 0416 044 665

**Price** : \$39,560 pa net + GST pa