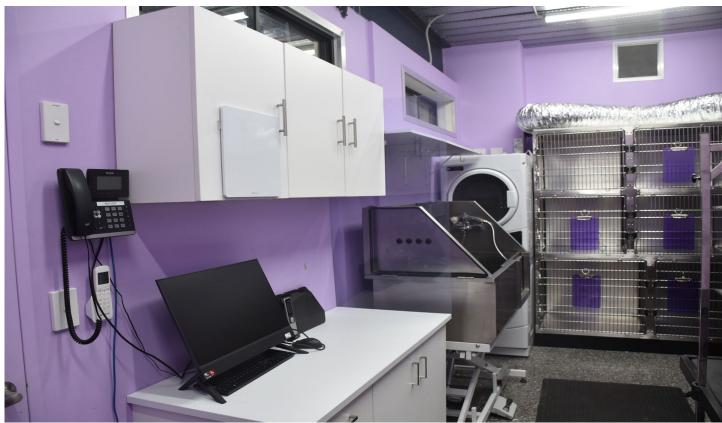

## **Rouse Hill**

35 m<sup>2</sup> approx. (stca) Rent: \$750.00 + GST/week

- ? Experienced dog groomers 2 3
- ? Run your own business from landmark location
- ? Guaranteed customer base
- ? Fed up with operating mobile
- ? Want customers to come to you
- ? No more summer heat & winter chill working conditions

Opportunity Plus - Partner with Kellyville Pets and their proven ethical standard in pet care to run your own dog grooming business from within Kellyville Pets landmark location on Windsor Road, Beaumont Hills.

Experience is essential to be a suitable fit with the successful brand of Kellyville Pets.

: \$750 + GST pw Price Building Size: 35 sqm

View

: https://www.mahercommercial.com.au/le ase/nsw/hills/rouse-hill/commercial/indu