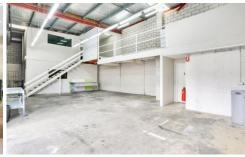

## Seven Hills

FOR LEASE

175 sqm (approx)

- \* Office over 2 levels 64 sqm
- \* Warehouse storage 93 sqm
- \* Mezzanine/Lunch area 18 sqm
- \* Allocated parking spaces 3
- \* 2 toilets & 1 Shower
- \* Freshly painted
- \* Wide roller doors 4 m

Situated within immediate access for the M2 motorway and 5 minutes to the M7 motorway makes this property the perfect launching pad to access all parts of the Sydney metropolitan areas quickly.

This factory unit is ideal for trades, clean users that require comfortable office space with a little bit of storage.