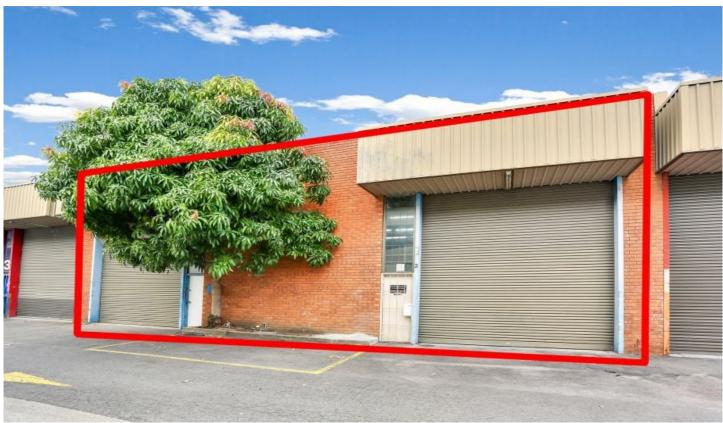

## Seven Hills

FOR LEASE

175 sqm (approx)

- \* Office over 2 levels 64 sqm
- \* Warehouse storage 93 sqm
- \* Mezzanine/Lunch area 18 sqm
- \* Allocated parking spaces 3
- \* 2 toilets & 1 Shower
- \* Freshly painted
- \* Wide roller doors 4 m

Situated within immediate access for the M2 motorway and 5 minutes to the M7 motorway makes this property the perfect launching pad to access all parts of the Sydney metropolitan areas quickly.

This factory unit is ideal for trades, clean users that require comfortable office space with a little bit of storage.

Building Size: 175 sqm

View : https://www.mahercommercial.com.au/le

ase/nsw/western-sydney/seven-hills/co

mmercial/industrial/7620596

Michael Maher 0416 044 665