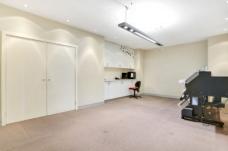

## Seven Hills

FOR LEASE

175 sqm (approx)

- \* Office over 2 levels 64 sqm
- \* Warehouse storage 93 sqm
- \* Mezzanine/Lunch area 18 sqm
- \* Allocated parking spaces 3
- \* 2 toilets & 1 Shower
- \* Freshly painted
- \* Wide roller doors 4 m

Situated within immediate access for the M2 motorway and 5 minutes to the M7 motorway makes this property the perfect launching pad to access all parts of the Sydney metropolitan areas quickly.

This factory unit is ideal for trades, clean users that require comfortable office space with a little bit of storage.