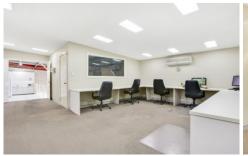

## Seven Hills

FOR LEASE

175 sqm (approx)

- \* Office over 2 levels 64 sqm
- \* Warehouse storage 93 sqm
- \* Mezzanine/Lunch area 18 sqm
- \* Allocated parking spaces 3
- \* 2 toilets & 1 Shower
- \* Freshly painted
- \* Wide roller doors 4 m

Situated within immediate access for the M2 motorway and 5 minutes to the M7 motorway makes this property the perfect launching pad to access all parts of the Sydney metropolitan areas quickly.

This factory unit is ideal for trades, clean users that require comfortable office space with a little bit of storage.