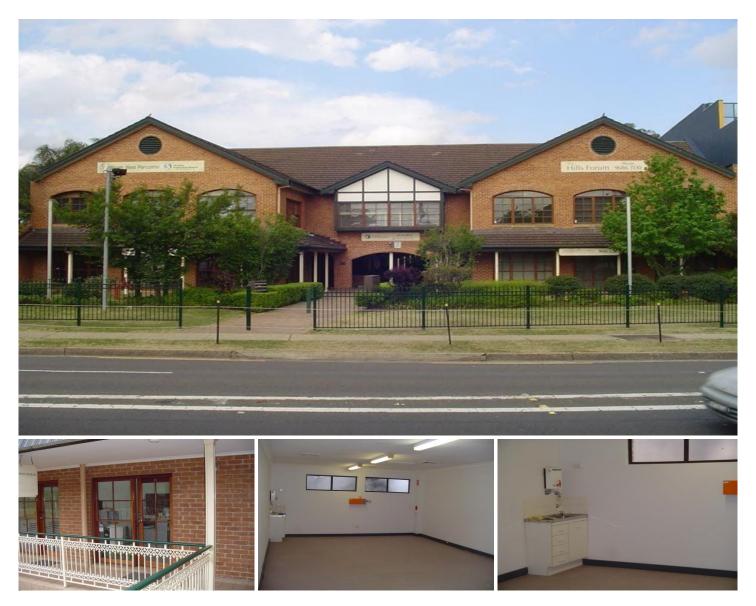

## 18/35 Old Northern Road Baulkham Hills NSW

FOR LEASE - 48 sq m

Available Now!

- \* Very Affordable
- \* Fully carpeted
- \* Data/Cable boxes to all walls
- \* Ducted Reverse Cycle Air Conditioning
- \* Under cover security car parking
- \* Lift access to all levels
- \* Ample visitor parking
- \* Opposite The Grove Shopping Centre
- \* Walk to local, city (M2) & Parramatta bus stops & shops

Currently working from home? Need an affordable alternative? Locate your business with other professionals in this small leafy commercial building.

Contact: Michael Maher 0416 044 665

https://www.mahercommercial.com.au

## 1 🕰

- Price
- : \$21,000 pa gross pa Building Size : 48 sqm
  - : 48 sqm
- View

Land Size

: https://www.mahercommercial.com.au/le ase/nsw/hills/baulkham-hills/commercial/ offices/7558664

Michael Maher 0416 044 665