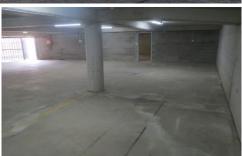

## SEVEN HILLS INDUSTRIAL PRECINCT

- \* Basement Storage
- \* 2400 mm clearance
- \* Outgoings included in rent
- \* Bathroom & office/store room
- \* Perfect for start up business
- \* Need space for hobbies & toys
- \* Perfect for trades affordable storage
- \* Instant access to M2 & M7 motorways

\*\*\* AVAILABLE NOW \*\*\*

If your home operated business is taking over your home and lifestyle then this space is possibly the perfect solution.

**Building Size**: 248 sqm

View : https://www.mahercommercial.com.au/le