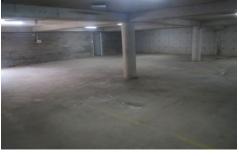

## SEVEN HILLS INDUSTRIAL PRECINCT

- \* Basement Storage
- \* 2400 mm clearance
- \* Outgoings included in rent
- \* Bathroom & office/store room
- \* Perfect for start up business
- \* Need space for hobbies & toys
- \* Perfect for trades affordable storage
- \* Instant access to M2 & M7 motorways

\*\*\* AVAILABLE NOW \*\*\*

If your home operated business is taking over your home and lifestyle then this space is possibly the perfect solution.

**Building Size**: 248 sqm

View : https://www.mahercommercial.com.au/le