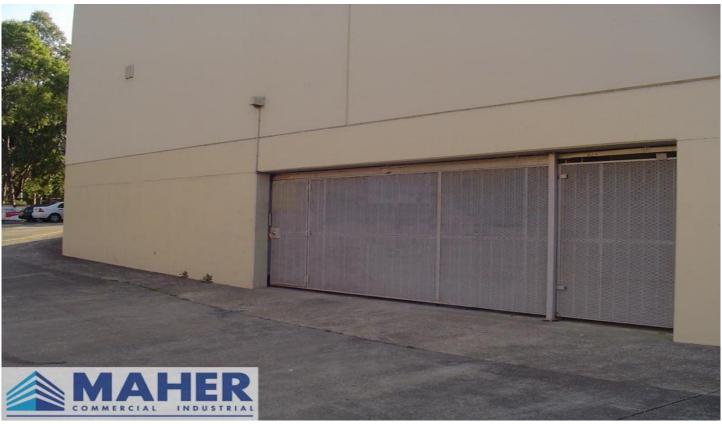

## SEVEN HILLS INDUSTRIAL PRECINCT

- \* Basement Storage
- \* 2400 mm clearance
- \* Outgoings included in rent
- \* Bathroom & office/store room
- \* Perfect for start up business
- \* Need space for hobbies & toys
- \* Perfect for trades affordable storage
- \* Instant access to M2 & M7 motorways

\*\*\* AVAILABLE NOW \*\*\*

If your home operated business is taking over your home and lifestyle then this space is possibly the perfect solution.

**Building Size**: 248 sqm

View : https://www.mahercommercial.com.au/le