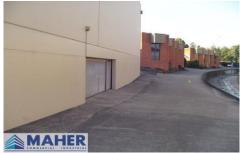

## SEVEN HILLS INDUSTRIAL PRECINCT

- \* Basement Storage
- \* 2400 mm clearance
- \* Outgoings included in rent
- \* Bathroom & office/store room
- \* Perfect for start up business
- \* Need space for hobbies & toys
- \* Perfect for trades affordable storage
- \* Instant access to M2 & M7 motorways

\*\*\* AVAILABLE NOW \*\*\*

If your home operated business is taking over your home and lifestyle then this space is possibly the perfect solution.

**Building Size**: 248 sqm

View : https://www.mahercommercial.com.au/le