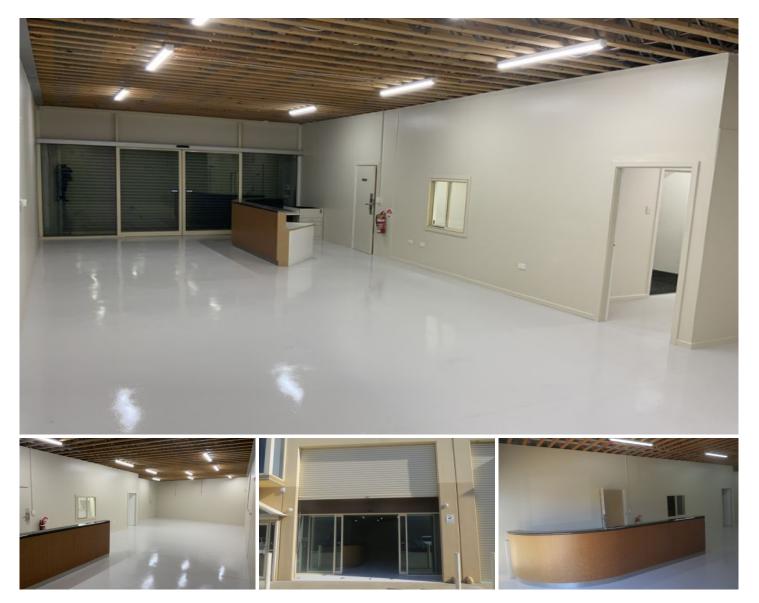

## **Seven Hills**

FOR LEASE

\$500 gross per week + GST

138 sq m (approx.)

- \* warehouse with quality reception counter
- \* Clearance 3.6m (approx.)
- \* Automatic opening glass doors
- \* Office area inside warehouse
- \* Rear store room/extra office
- \* 2 car spaces
- \* Suit clean user
- \* Instant M2 motorway access
- \* Parramatta CBA 10 minutes
- \* Cafe/lunch shop at top of street

Inspections highly recommended & by appointment for this unique offering.

Building Size : 138 sqm View : https://ww

: https://www.mahercommercial.com.au/le ase/nsw/western-sydney/seven-hills/co mmercial/industrial/6463049