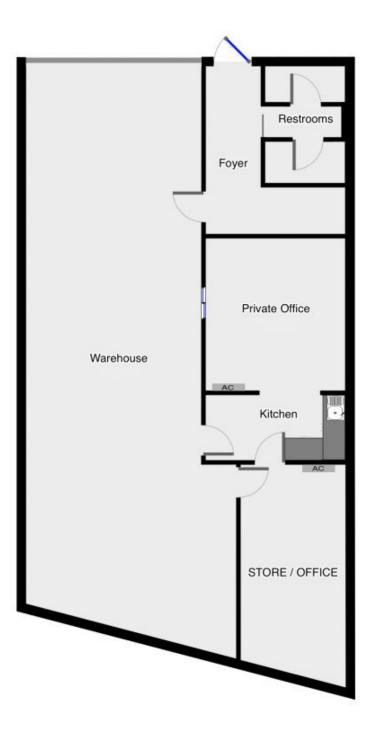

## **Seven Hills**

FOR LEASE

\$500 gross per week + GST

138 sq m (approx.)

- \* warehouse with quality reception counter
- \* Clearance 3.6m (approx.)
- \* Automatic opening glass doors
- \* Office area inside warehouse
- \* Rear store room/extra office
- \* 2 car spaces
- \* Suit clean user
- \* Instant M2 motorway access
- \* Parramatta CBA 10 minutes
- \* Cafe/lunch shop at top of street

Inspections highly recommended & by appointment for this unique offering.

Building Size : 138 sqm View : https://ww

: https://www.mahercommercial.com.au/le ase/nsw/western-sydney/seven-hills/co mmercial/industrial/6463049