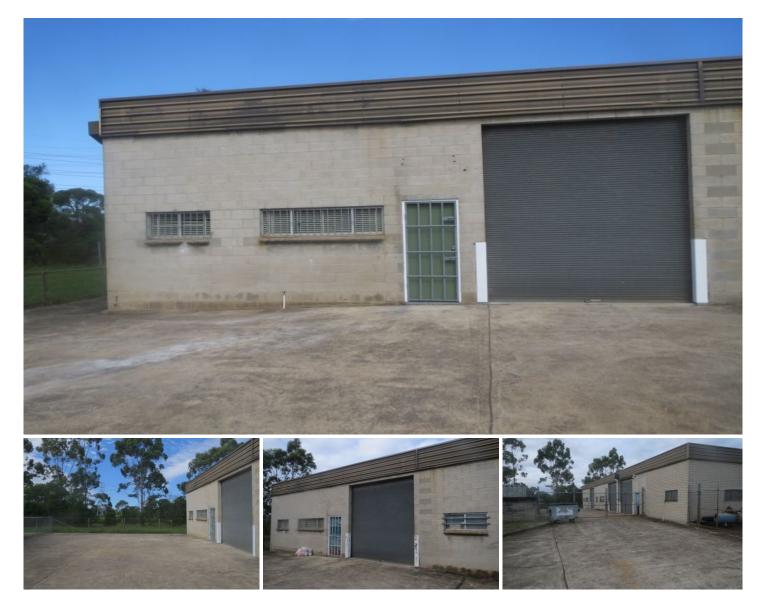

## **Seven Hills**

NOW LEASED \$25,000 pa net + GST

- \*\*\* NOW LEASED \*\*\*
- \* Warehouse 143 sq m
- \* Storage Mezzanine 33 sq m
- \* Fenced yard area 38 sq m
- \* Parking spaces 4
- \* Clearance 4 m

Contact: Michael Maher 0416 044 665

This industrial unit is located within a small fenced complex of 3 units within easy access to the M2 motorway. Having 4 parking spaces opposite the unit as well as the adjoining small yard area make this property a rare offering indeed. Suitable for many trades. Call to arrange your inspection Building Size : 143 sqm View : https://ww