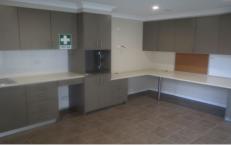

## Seven Hills

LEASED in 24 Hours 106 sq m (approx)

\*\*\*\* \$22,500 pa net + GST \*\*\*\*

- \* W/house 84 sq m (approx)
- \* Office 22 sqm (approx)
- \* 2 car spaces
- \* Clearance 4.4m to 3.6m (approx)
- \* Renovated bathroom/shower
- \* Renovated office/kitchenette
- \* Bonus mezzanine storage 73 sq m (approx)
- \* Built in work benches & materials raking
- \* Automatic roller shutter door 2.95m wide (approx)
- \* Easy quick M2 & M7 motorway access