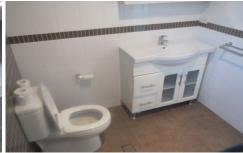

## Seven Hills

LEASED in 24 Hours 106 sq m (approx)

\*\*\*\* \$22,500 pa net + GST \*\*\*\*

- \* W/house 84 sq m (approx)
- \* Office 22 sqm (approx)
- \* 2 car spaces
- \* Clearance 4.4m to 3.6m (approx)
- \* Renovated bathroom/shower
- \* Renovated office/kitchenette
- \* Bonus mezzanine storage 73 sq m (approx)
- \* Built in work benches & materials raking
- \* Automatic roller shutter door 2.95m wide (approx)
- \* Easy quick M2 & M7 motorway access