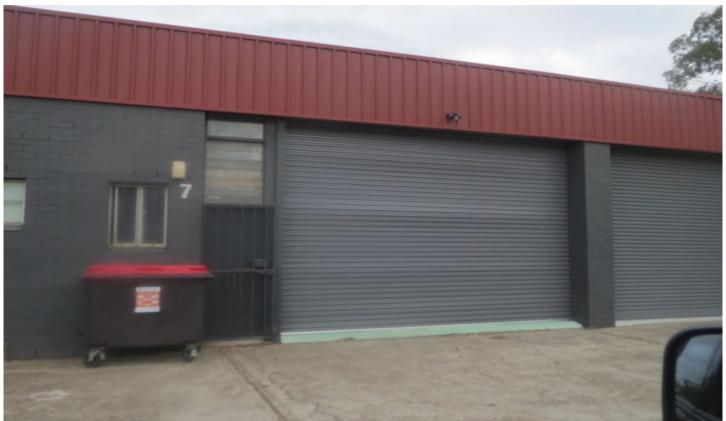

## Seven Hills

LEASED in 24 Hours 106 sq m (approx)

\*\*\*\* \$22,500 pa net + GST \*\*\*\*

- \* W/house 84 sq m (approx)
- \* Office 22 sqm (approx)
- \* 2 car spaces
- \* Clearance 4.4m to 3.6m (approx)
- \* Renovated bathroom/shower
- \* Renovated office/kitchenette
- \* Bonus mezzanine storage 73 sq m (approx)
- \* Built in work benches & materials raking
- \* Automatic roller shutter door 2.95m wide (approx)
- \* Easy quick M2 & M7 motorway access

Perfect for the trades businesses and many other small business operators.

Building Size: 106 sqm

View : https://www.mahercommercial.com.au/le

ase/nsw/western-sydney/seven-hills/co

mmercial/industrial/5723300