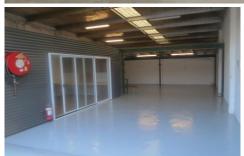

## Seven Hills

LEASED in 24 Hours 106 sq m (approx)

\*\*\*\* \$22,500 pa net + GST \*\*\*\*

- \* W/house 84 sq m (approx)
- \* Office 22 sqm (approx)
- \* 2 car spaces
- \* Clearance 4.4m to 3.6m (approx)
- \* Renovated bathroom/shower
- \* Renovated office/kitchenette
- \* Bonus mezzanine storage 73 sq m (approx)
- \* Built in work benches & materials raking
- \* Automatic roller shutter door 2.95m wide (approx)
- \* Easy quick M2 & M7 motorway access