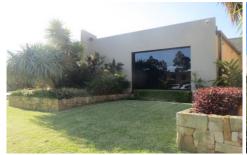

## 1/20 Anvil Road Seven Hills NSW

FOR LEASE 178 m<sup>2</sup>

- \* Option 1: 178 m² office/showroom space (approx.)
- \* Option 2: 73 m² office, 105 m² warehouse (approx.)
- \* 4 allocated car parking spaces
- \* 2 visitor car parking spaces shared between all 4 units
- \* Renovated bathroom with shower
- \* Roller door 3.7 wide x 2.94 high
- \* Factory clearance 3.6m to 4.0m (approx.)
- \* Street front exposure
- \* Small gated complex
- \* Easy access to M2 & M7 motorways

\*\*\*\* Available 1 May 2024 \*\*\*\*

This property has flexible options that would suit many businesses looking for something that gives a professional

**Price** : \$49,000 pa net + GST pa

Building Size: 178 sqm