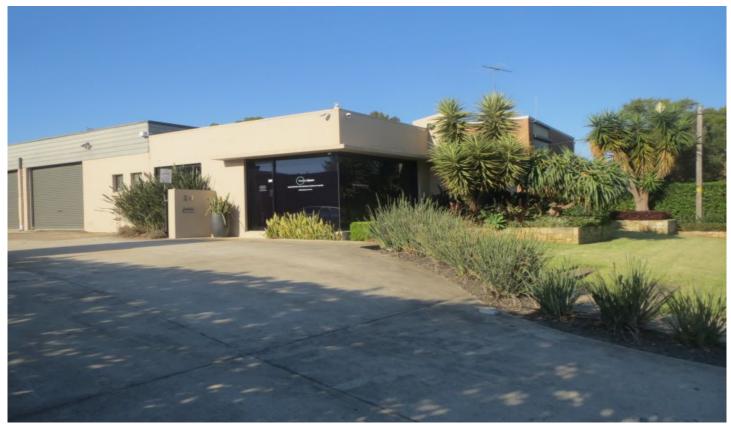

## 1/20 Anvil Road Seven Hills NSW

FOR LEASE 178 m<sup>2</sup>

- \* Option 1: 178 m² office/showroom space (approx.)
- \* Option 2: 73 m² office, 105 m² warehouse (approx.)
- \* 4 allocated car parking spaces
- \* 2 visitor car parking spaces shared between all 4 units
- \* Renovated bathroom with shower
- \* Roller door 3.7 wide x 2.94 high
- \* Factory clearance 3.6m to 4.0m (approx.)
- \* Street front exposure
- \* Small gated complex
- \* Easy access to M2 & M7 motorways

\*\*\*\* Available 1 May 2024 \*\*\*\*

This property has flexible options that would suit many businesses looking for something that gives a professional

**Price** : \$49,000 pa net + GST pa

Building Size: 178 sqm