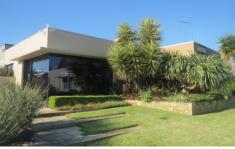

## 1/20 Anvil Road Seven Hills NSW

FOR LEASE 178 m<sup>2</sup>

- \* Option 1: 178 m² office/showroom space (approx.)
- \* Option 2: 73 m² office, 105 m² warehouse (approx.)
- \* 4 allocated car parking spaces
- \* 2 visitor car parking spaces shared between all 4 units
- \* Renovated bathroom with shower
- \* Roller door 3.7 wide x 2.94 high
- \* Factory clearance 3.6m to 4.0m (approx.)
- \* Street front exposure
- \* Small gated complex
- \* Easy access to M2 & M7 motorways

\*\*\*\* Available 1 May 2024 \*\*\*\*

This property has flexible options that would suit many businesses looking for something that gives a professional

**Price** : \$49,000 pa net + GST pa

Building Size: 178 sqm