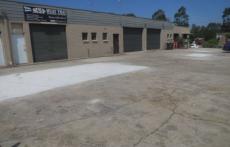

## 3/20 Anvil Road Seven Hills NSW

DEPOSIT TAKEN \$18,500 pa + O/G's + GST

- \* Warehouse 100 m² (approx.)
- \* 1 Bathroom
- \* 2 Car spaces
- \* 2 Visitor parking spaces
- \* Gated security
- \* 4 m clearance (approx.)
- \* Easy M2 & M7 motorway access