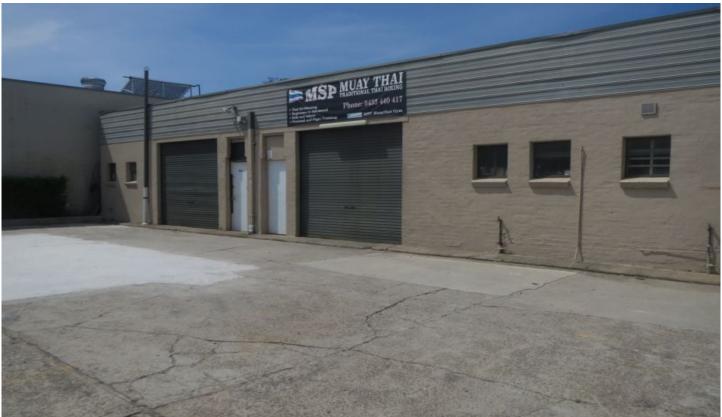

## 3/20 Anvil Road Seven Hills NSW

DEPOSIT TAKEN \$18,500 pa + O/G's + GST

- \* Warehouse 100 m² (approx.)
- \* 1 Bathroom
- \* 2 Car spaces
- \* 2 Visitor parking spaces
- \* Gated security
- \* 4 m clearance (approx.)
- \* Easy M2 & M7 motorway access

Suit - Builders, Plumbers, Electricians etc....

Is your business taking over your home? Maybe it's time to lease an affordable factory and get your home back..

Contact: Michael Maher 0416 044 665

Building Size: 100 sqm