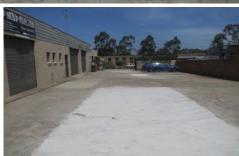

## 3/20 Anvil Road Seven Hills NSW

DEPOSIT TAKEN \$18,500 pa + O/G's + GST

- \* Warehouse 100 m² (approx.)
- \* 1 Bathroom
- \* 2 Car spaces
- \* 2 Visitor parking spaces
- \* Gated security
- \* 4 m clearance (approx.)
- \* Easy M2 & M7 motorway access