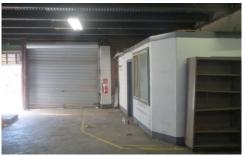

## 4/20 Anvil Road Seven Hills NSW

**DEPOSIT TAKEN** \$18,500 pa + O/G's + GST

- \* 100 m² (approx.) \* Small office area
- \* Bathroom
- \* 2 Car spaces
- \* Gated security
- \* 4 m clearance (approx.)
- \* Easy M2 & M7 motorway access