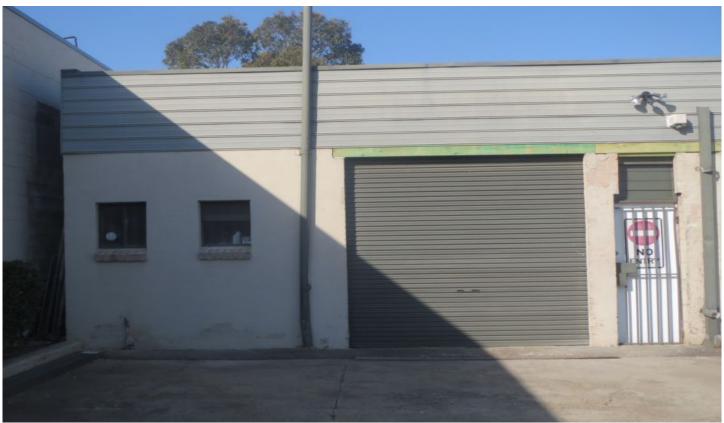

## 4/20 Anvil Road Seven Hills NSW

**DEPOSIT TAKEN** \$18,500 pa + O/G's + GST

- \* 100 m² (approx.) \* Small office area
- \* Bathroom
- \* 2 Car spaces
- \* Gated security
- \* 4 m clearance (approx.)
- \* Easy M2 & M7 motorway access