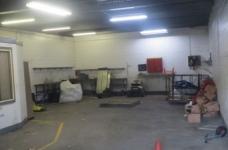

## 4/20 Anvil Road Seven Hills NSW

**DEPOSIT TAKEN** \$18,500 pa + O/G's + GST

- \* 100 m² (approx.) \* Small office area
- \* Bathroom
- \* 2 Car spaces
- \* Gated security
- \* 4 m clearance (approx.)
- \* Easy M2 & M7 motorway access