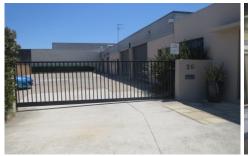

## 4/20 Anvil Road Seven Hills NSW

**DEPOSIT TAKEN** \$18,500 pa + O/G's + GST

- \* 100 m² (approx.) \* Small office area
- \* Bathroom
- \* 2 Car spaces
- \* Gated security
- \* 4 m clearance (approx.)
- \* Easy M2 & M7 motorway access