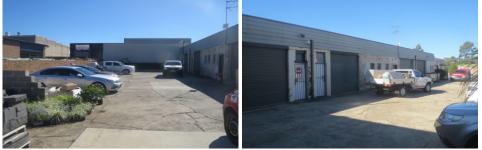

## SEVEN HILLS

Areas approximately from 100 m<sup>2</sup> to 178 m<sup>2</sup>

Affordable storage space to suit many users.

Unit 1: 178m<sup>2</sup> (approx.) \$25,000 + outgoings + GST LEASED Unit 2: 100m<sup>2</sup> (approx.) \$15,000 + outgoings + GST LEASED Unit 3: 100m<sup>2</sup> (approx.) \$15,000 + outgoings + GST LEASED Unit 4: 100m<sup>2</sup> (approx.) \$15,000 + outgoings + GST LEASED

Close proximity to M2 & M7 motorways and Norwest Business Park

## Building Size : 100 sqm

View :h

: https://www.mahercommercial.com.au/le ase/nsw/western-sydney/seven-hills/co mmercial/industrial/5723279

Michael Maher 0416 044 665