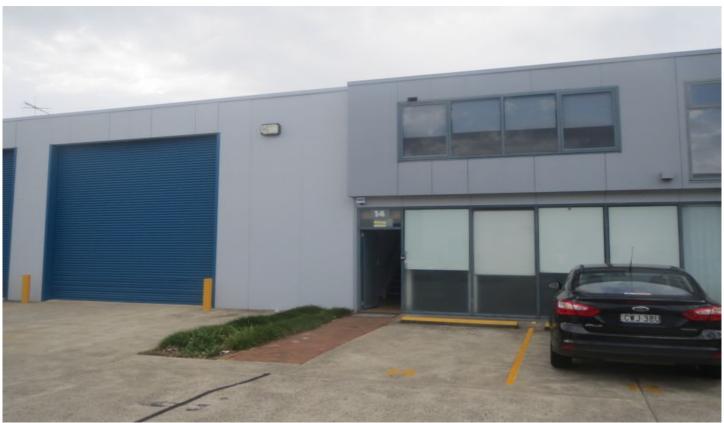

## **Seven Hills**

FOR LEASE \$36,000 pa + Outgoings + GST.

- \* Total area 341 sq m (approx)
- \* Ground Level 213 sq m (approx)
- \* Mezzanine Level 128 sq m (approx)
- \* 3 allocated parking spaces
- \* Showroom potential
- \* Zoned 4(a) general industrial
- \* Easy M2 & M7 motorway access
- \* Parramatta CBA 10 min
- \* Norwest Business Park 5 min

This property is perfect for the high office user wanting small warehouse / storage or High Tech user needing service & repairs room. Showroom potential is there as well. This unit is ready to move into and offers excellent presentation.

Building Size: 341 sqm

View : https://www.mahercommercial.com.au/le

ase/nsw/western-sydney/seven-hills/co

mmercial/offices/5723275

Michael Maher 0416 044 665