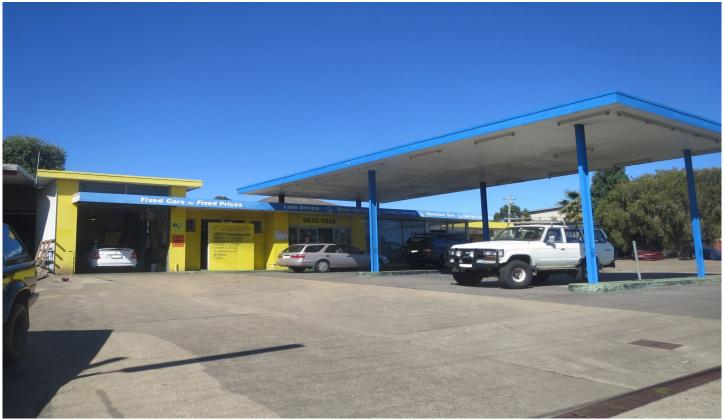

## **Kings Park**

FOR SALE SOLD

Perfect for Automotive Trades

- \* Blacktown area
- \* Close to M7 & M2 motorways \* Suit Automotive trades (stca)
- \* Large hardstand areas
- \* Air compressor & air lines

  \* Workshop and Office areas 440 sq m (approx)

  \* Large covered awning 130 sqm (approx)
- \* Site area 1,384.8 sq m (approx)
- \* Corner site with 2 street access points
- \* Walk to Marayong train station

Contact: Michael Maher 0416 044 665

Building Size: 440 sqm Land Size : 1385 sqm

View : https://www.mahercommercial.com.au/s ale/nsw/western-sydney/kings-park/com

mercial/industrial/5723270

**Michael Maher** 0416 044 665