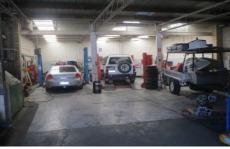

## **Kings Park**

FOR SALE SOLD

Perfect for Automotive Trades

- \* Blacktown area
- \* Close to M7 & M2 motorways \* Suit Automotive trades (stca)
- \* Large hardstand areas
- \* Air compressor & air lines

  \* Workshop and Office areas 440 sq m (approx)

  \* Large covered awning 130 sqm (approx)
- \* Site area 1,384.8 sq m (approx)
- \* Corner site with 2 street access points
- \* Walk to Marayong train station