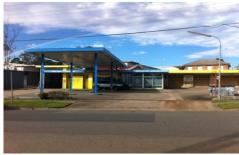

## **Kings Park**

FOR SALE SOLD

Perfect for Automotive Trades

- \* Blacktown area
- \* Close to M7 & M2 motorways \* Suit Automotive trades (stca)
- \* Large hardstand areas
- \* Air compressor & air lines

  \* Workshop and Office areas 440 sq m (approx)

  \* Large covered awning 130 sqm (approx)
- \* Site area 1,384.8 sq m (approx)
- \* Corner site with 2 street access points
- \* Walk to Marayong train station

Contact: Michael Maher 0416 044 665

Building Size: 440 sqm Land Size : 1385 sqm

View : https://www.mahercommercial.com.au/s ale/nsw/western-sydney/kings-park/com

mercial/industrial/5723270

**Michael Maher** 0416 044 665