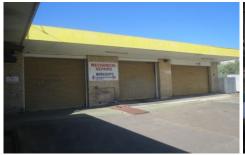

## **Kings Park**

FOR SALE SOLD

Perfect for Automotive Trades

- \* Blacktown area
- \* Close to M7 & M2 motorways \* Suit Automotive trades (stca)
- \* Large hardstand areas
- \* Air compressor & air lines

  \* Workshop and Office areas 440 sq m (approx)

  \* Large covered awning 130 sqm (approx)
- \* Site area 1,384.8 sq m (approx)
- \* Corner site with 2 street access points
- \* Walk to Marayong train station