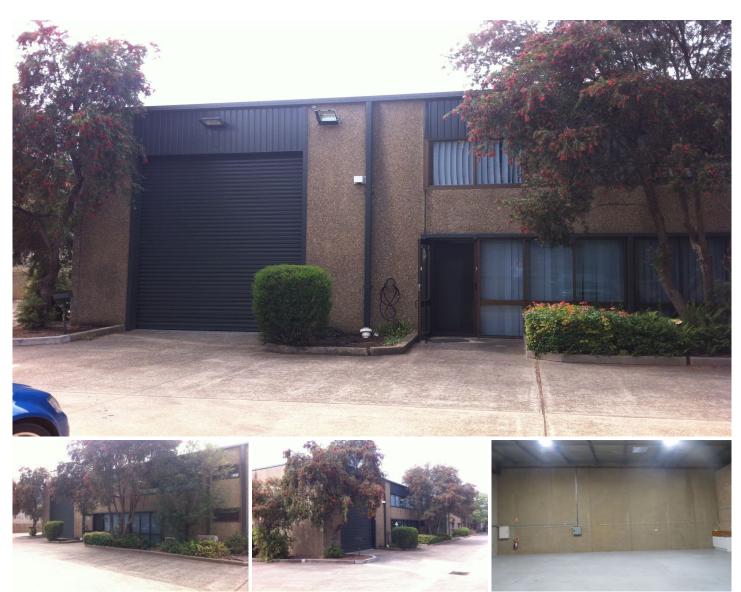

## **Kings Park**

FOR LEASE 365 sq m

Sought after high power supply - 200 amps (approx.) & room to take shipping containers.

- \* Warehouse 270 sq m (approx)\* Ground floor office 49 sq m (approx)
- \* Mezzanine office 46 sq m (approx)
- \* High clearance warehouse
- Container height roller shutter door
- \* 5 allocated parking spaces
- \* Complex of 5 units
- \* Excellent unit for shipping containers
- \* New kitchenette

If you are having difficulty receiving shipping containers to your current site this property may be the answer to your Building Size: 365 sqm

View : https://www.mahercommercial.com.au/le

ase/nsw/western-sydney/kings-park/com