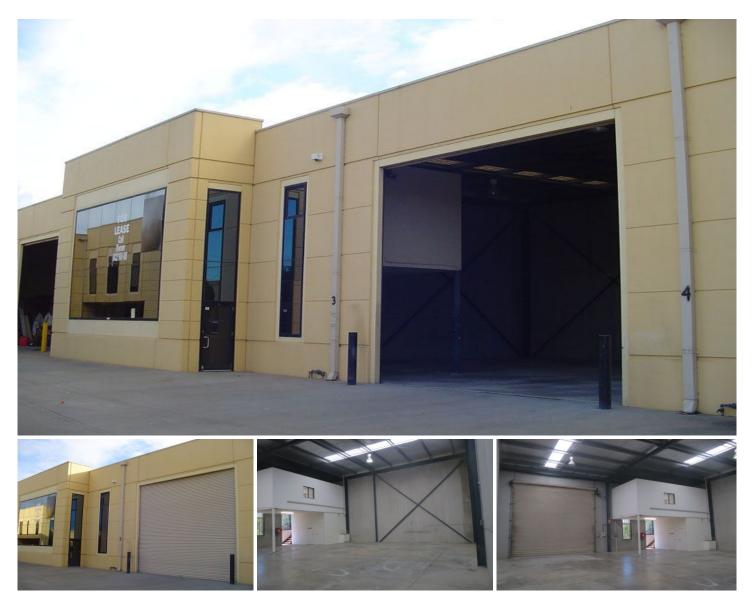

## NOW LEASED

- \* Total 265 sq m \* Warehouse 231 sq m
- \* Office 34 sq m
- \* 7.3m to 6.8m clearance
- \* Auto roller shutter door 5.6m wide, 5.4m high
- \* 4 parking spaces
- \* Small strata complex cul-de-sac position
- \* Immediate access to M7 motorway
- \* Minutes to M4 / M7 junction
- \* Security gated complex
- \* Freshly painted
  - \*\*\* NOW LEASED \*\*\*

## Building Size : 265 sqm

View

: https://www.mahercommercial.com.au/le ase/nsw/western-sydney/glendenning/co mmercial/industrial/5723255

**Michael Maher** 0416 044 665