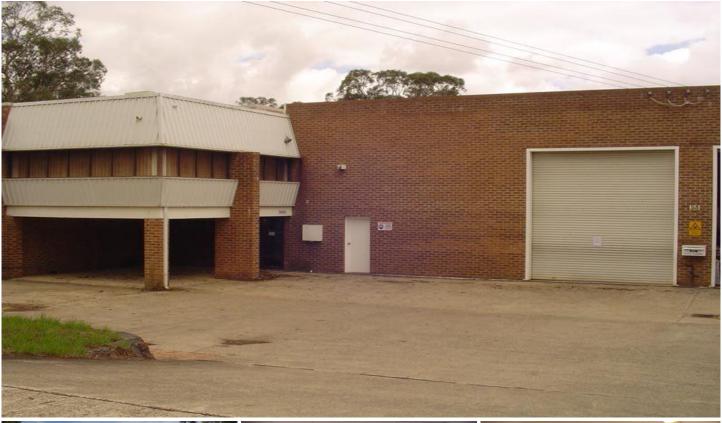

## Seven Hills

For Lease - 355 sq m (approx.)

- \* Warehouse 311 sq m (approx)
- \* Mezzanine office 44 sq m (approx)
- \* 5 Car spaces
- \* Street frontage
- \* Small rear fenced concrete yard area
- \* 6 m (approx) warehouse clearance
- \* 1 June 2015

This property offers excellent access to the M2 & M7 motorways and is located in one of Seven Hills best industrial addresses.

An opportunity exists to move out of a large strata complex situation and secure this excellent property which is new to the market.