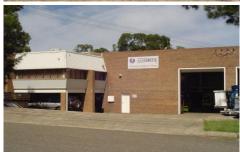

## Seven Hills

For Lease - 355 sq m (approx.)

- \* Warehouse 311 sq m (approx)
- \* Mezzanine office 44 sq m (approx)
- \* 5 Car spaces
- \* Street frontage
- \* Small rear fenced concrete yard area
- \* 6 m (approx) warehouse clearance
- \* 1 June 2015

This property offers excellent access to the M2 & M7 motorways and is located in one of Seven Hills best industrial addresses.

An opportunity exists to move out of a large strata complex situation and secure this excellent property which is new to the market.