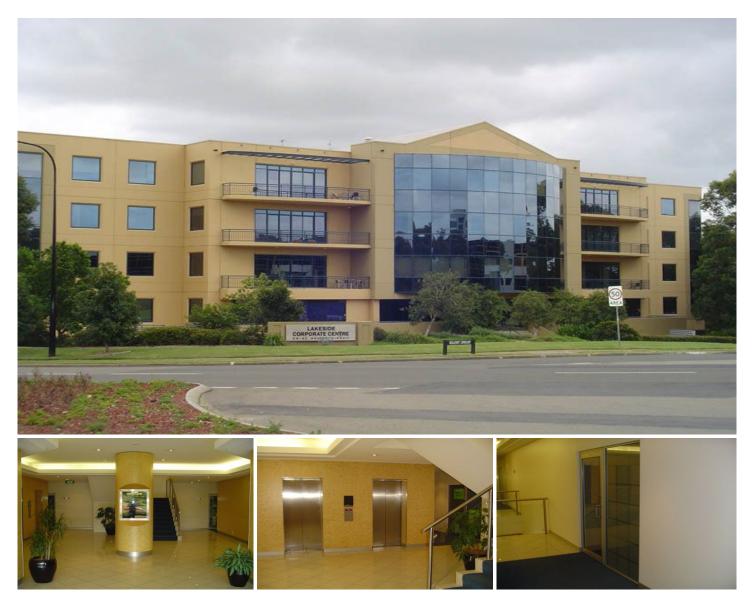

## Level 2 2./29-31 Solent Circuit BAULKHAM HILLS NSW

For Sale - 138 sqm

- \* Sun soaked balcony area
- \* Private internal amenities
- \* 4 Car spaces (3 secured undercover) \* Walk to Norwest Shopping Centre & Post Office
- \* Walk to lake side restaurants
- \* Prominent corner building position
- \* Professional lobby & lift area
- \*Easy access to M7 & M2 motoways

Contact: Michael Maher 0146 044 665 Excellent Value in Premier Building that offers access to Sydney's other business centres within 15 to 40 minutes.

## Building Size : 138 sqm

View

: https://www.mahercommercial.com.au/s ale/nsw/hills/baulkham-hills/commercial/ offices/5723245

Michael Maher 0416 044 665