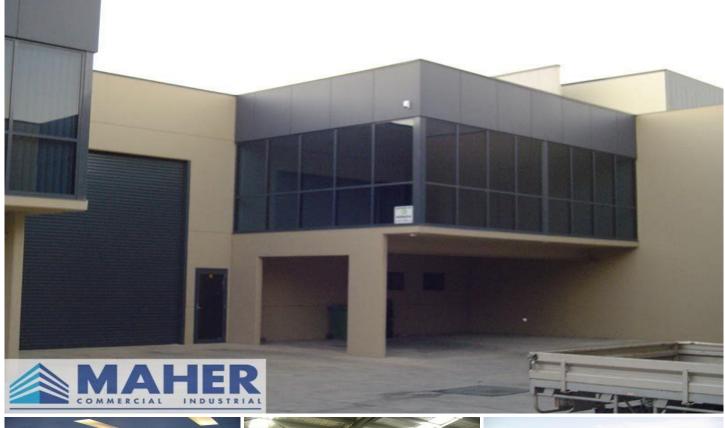

## 3/10 Prime Drive Seven Hills NSW

**NOW LEASED** 

270 sq m.

- \* Warehouse 212 sq m \* Mezzanine office 58 sq m.
- \* 7 m warehouse clearance (approx.)
  \* Container height auto roller shutter door
- \* Amenities in warehouse & office
- \* Shower in warehouse
- \* Small gated complex of 5 units
- \* Pallet racking possibly included

Easy access to the M2 & M7 motorways within minutes. Parramatta 10 - 15 minutes.

Contact: Michael Maher 0416 044 665

Building Size: 270 sqm Land Size : 270 sqm

View : https://www.mahercommercial.com.au/le