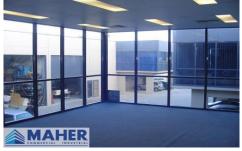

## 3/10 Prime Drive Seven Hills NSW

**NOW LEASED** 

270 sq m.

- \* Warehouse 212 sq m \* Mezzanine office 58 sq m.
- \* 7 m warehouse clearance (approx.)
  \* Container height auto roller shutter door
- \* Amenities in warehouse & office
- \* Shower in warehouse
- \* Small gated complex of 5 units
- \* Pallet racking possibly included