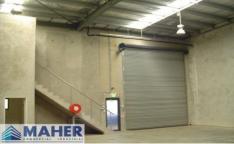

## 3/10 Prime Drive Seven Hills NSW

**NOW LEASED** 

270 sq m.

- \* Warehouse 212 sq m \* Mezzanine office 58 sq m.
- \* 7 m warehouse clearance (approx.)
  \* Container height auto roller shutter door
- \* Amenities in warehouse & office
- \* Shower in warehouse
- \* Small gated complex of 5 units
- \* Pallet racking possibly included