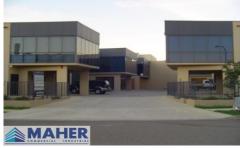

## 3/10 Prime Drive Seven Hills NSW

**NOW LEASED** 

270 sq m.

- \* Warehouse 212 sq m \* Mezzanine office 58 sq m.
- \* 7 m warehouse clearance (approx.)
  \* Container height auto roller shutter door
- \* Amenities in warehouse & office
- \* Shower in warehouse
- \* Small gated complex of 5 units
- \* Pallet racking possibly included