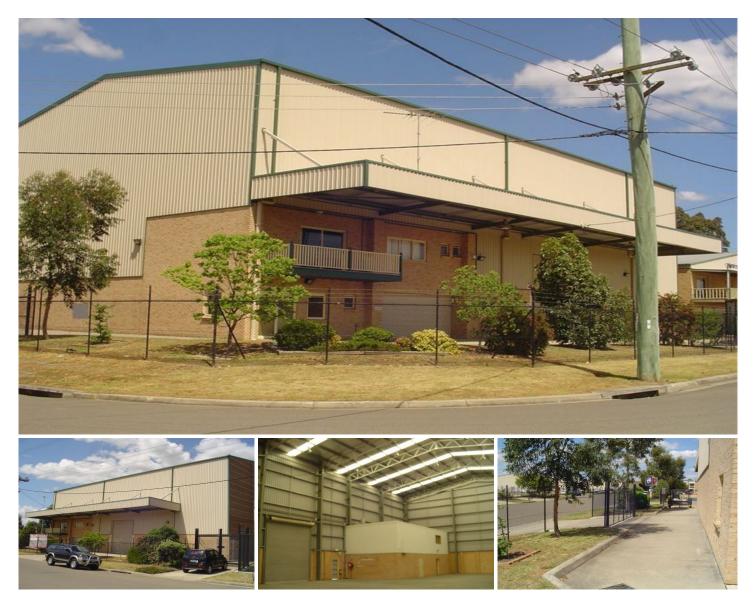

## SOUTH WINDSOR

FOR LEASE - 772 sqm

"Get the best value out of your \$\$\$ with 12m clearance"

- \* YES Super High Clearance 12 metres \* 700 sqm warehouse
- \* 72 mezzanine office with amenities
- \* Covered balcony off office area
- \* 2 Car lock up Garage
- \* Amenities on both levels
- \* Fully fenced site with dual access
- \* Container height roller shutter door
- \* Large 5m wide awning across front of building
- \* Inspections recommended

Contact: Michael Maher 0416 044 665

## Building Size : 772 sqm View

: https://www.mahercommercial.com.au/le ase/nsw/hawkesbury/south-windsor/com mercial/industrial/5723241

Michael Maher 0416 044 665