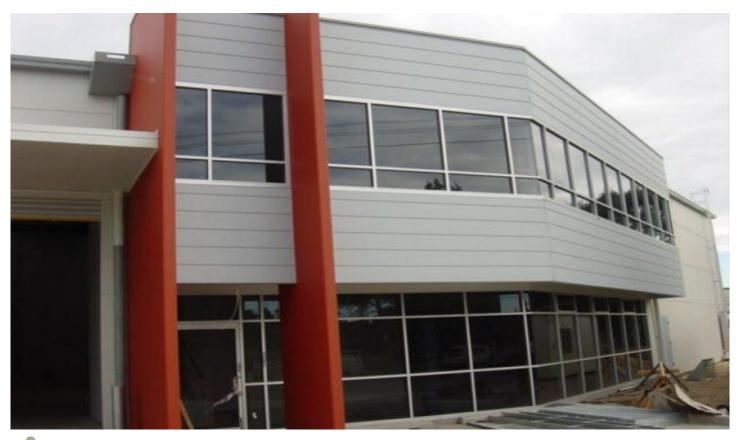

## 14/55-61 Pine Road YENNORA NSW

For Sale/Lease - 280 sqm. Excellent brand new quality complex suitable for many small to medium sized businesses. Easy M5 & Hume Highway access. A/C mezzanine offices, 3 phase power, High Clearance Warehousing. Areas from 276 sqm to 627 sqm.

\* \$59,000 - Upfront Discount or Rebate on Settlement (conditions apply).Also For Lease - \$33,281 p.a. net + GST

## Building Size : 280 sqm

View

: https://www.mahercommercial.com.au/s ale/nsw/parramatta/yennora/commercial /industrial/5723228

Michael Maher 0416 044 665