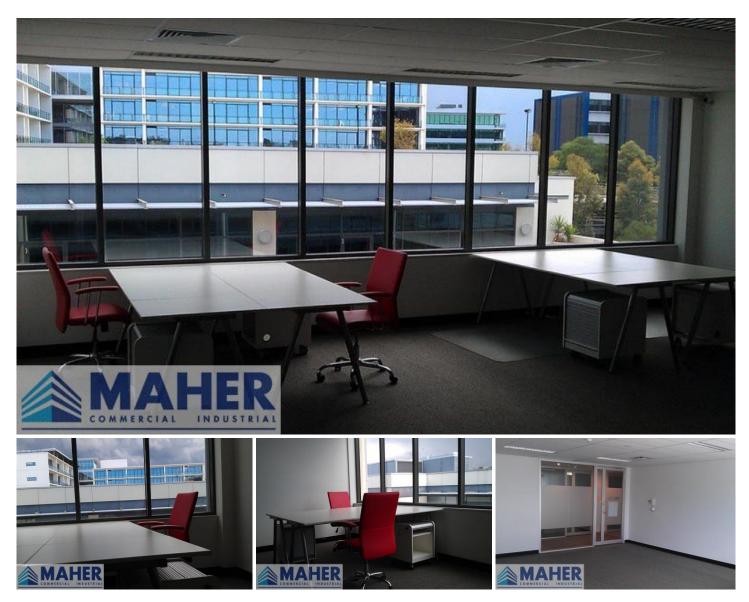

## Level 3 33/6 Meridian Place Bella Vista NSW

65 sq m \$210,000 + GST FOR SALE or LEASE:

Sale Price REDUCED - There is an OPPORTUNITY here on offer as this represents sensational VALUE.

Located in the magnificent 'Elevation' building, being in a quiet and peaceful position opposite treed & lake views. Walk to Restaurants, Banks, Cafes & Fitness First Gym.

- \* 65 sq m open plan office space
- \* Fully Air Conditioned & Carpeted
- \* 3 undercover security parking spaces
- \* Kitchenette - enclosed with instant chilled & boiling water on tap
- Huge window panels provide loads of natural light
- As new condition
- Top floor unit close to dual lifts