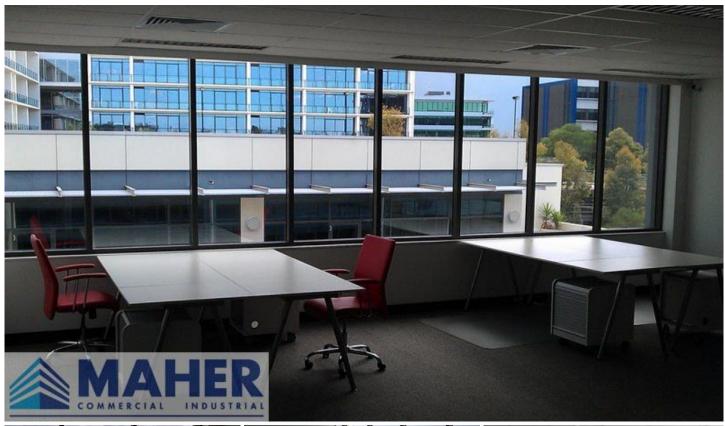

## Level 3 33/6 Meridian Place Baulkham Hills NSW

FOR SALE or LEASE: 65 sq m \$ 210,000

SALE PRICE REDUCED - Sensational value & an opportunity for a buy who is ready to buy now

Located in the magnificent 'Elevation' building, being in a quiet and peaceful position opposite treed & lake views. Walk to Restaurants, Banks, Cafes & Fitness First Gym.

- \* 65 sq m open plan office space
- \* Fully Air Conditioned & Carpeted
- \* 3 undercover security parking spaces
- \* Kitchenette enclosed with instant chilled & boiling water on tap
- \* Huge window panels provide loads of natural light
- \* As new condition
- \* Top floor unit close to dual lifts