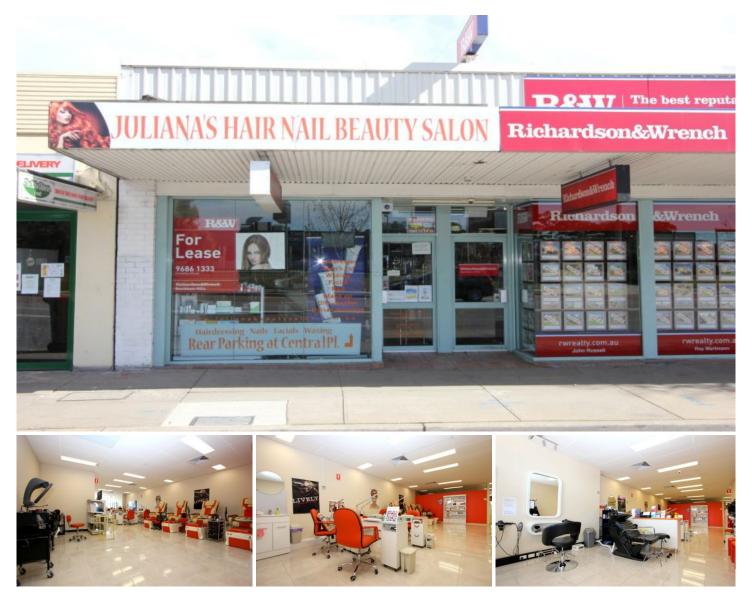

## **BAULKHAM HILLS CENTRAL POSITION**

- \* Main Road Retail Strip Office/Shop Front
- \* 4 allocated parking spaces via rear lane access
- \* Suit Retailer and Service Industry & Professional Office

Users

- \* Bus Stop at front door
- \* Walk to all amenities
- \* Well presented building
- \* Easy M2 motorway access
- \* Walk to M2 city bus stop
- \* Available now

Contact : Michael Maher : 0416 044 665

Building Size : 139 sqm Land Size